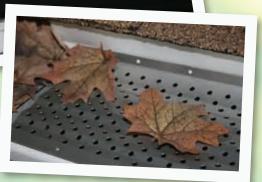

## GUTTER The Cure for Your Clogged Gutters

GutterRx does not interfere with your roof.

Available in White and Dark Bronze in both 5" and 6". GutterRx is invisible from the ground. The ridges make GutterRx<sup>™</sup> self-cleaning by promoting air flow. Dry debris blows off the system with a slight breeze.